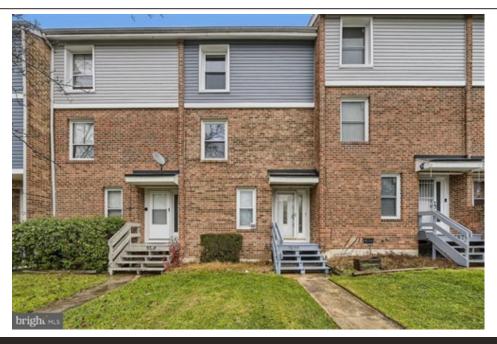

## 9360 Canterbury Riding Unit 3, Laurel, MD 20723

- » Beds: 3 | Baths: 2 Full, 1 Half
- » MLS #: MDHW2023714
- » Condominium | 1,488 ft<sup>2</sup>
- » More Info: 9360CanterburyRidingUnit3.IsForSale.com

Don"t miss this gorgeous townhome in Canterbury Riding! This townhome boasts a beautiful kitchen with stainless steel appliances and hardwood floors throughout the entry level. Next to the kitchen is a dining room area where you can have your friends and family over for brunch or a dinner party. Going up the steps leads to a huge living room where you can host your football parties or movie nights. The upper levels have a total of 3 spacious bedrooms, a hall bathroom and an updated full bathroom in the primary bedroom where you can relax after a long day. The primary bedroom has a vaulted ceiling and great closet space. The lower level can be used as a recreation area with a half bathroom and a walk out to a fence paver patio area where you can enjoy your summer evenings. The parking is unassigned. The community has a pool, playground and tennis courts. It is also conveniently located close to shopping, interstate 95 and route 29. Make your appointment to see it today!