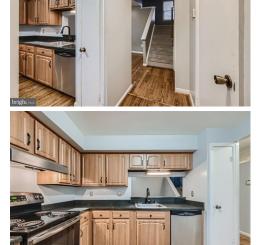

Don"t miss this gorgeous townhome in Canterbury Riding! This townhome boasts a beautiful kitchen with stainless steel appliances and hardwood floors throughout the entry level. Next to the kitchen is a dining room area where you can have your friends and family over for brunch or a dinner party. Going up the steps leads to a huge living room where you can host your football parties or movie nights. The upper levels have a total of 3 spacious bedrooms, a hall bathroom and an updated full bathroom in the primary bedroom where you can relax after a long day. The primary bedroom has a vaulted ceiling and great closet space. The lower level can be used as a recreation area with a half bathroom and a walk out to a fence paver patio area where you can enjoy your summer evenings. The parking is unassigned. The community has a pool, playground and tennis courts. It is also conveniently located close to shopping, interstate 95 and route 29. Make your appointment to see it today!